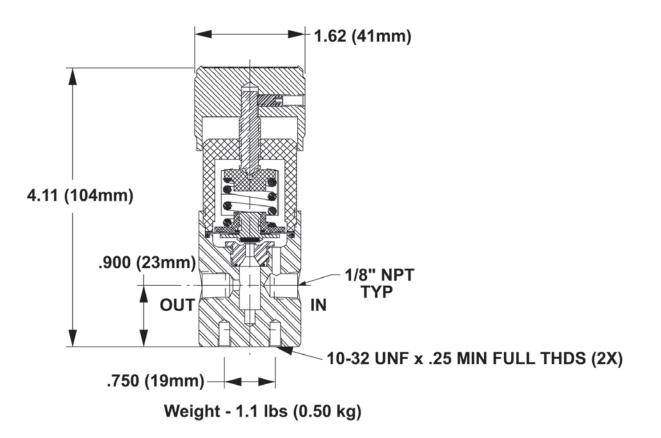

## **Compact Stainless Steel Back Pressure Regulators**

**Outline and Mounting Dimensions** 